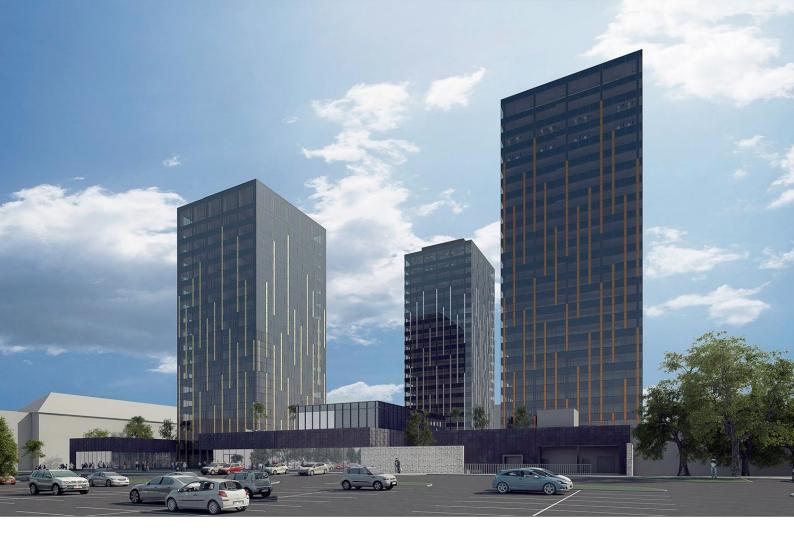

# ŠUMAVSKÁ tower – Administrative Buildings

#### 31 900 m<sup>3</sup>/h

Duovent Compact DV 1200 DI KL F7/M5 DVAV AH + ROOFPACK-A-DUO-DV-H

**Duovent Compact DV 3600 DI DXr KL F7/M5 P TOP** 

**Duovent Compact DV 5100 DI DXr KL F7/M5 P TOP** 

Duovent Compact DV 1000 DI F7/M5 P TOP (22 St.)

Delivery of a total of 22 indoor ventilation units with heat recovery equipped with el. heater, 2 internal ventilation units with heat recovery equipped with el. heater and reversible direct evaporator, 1 outdoor ventilation unit with heat recovery equipped with el. heater.