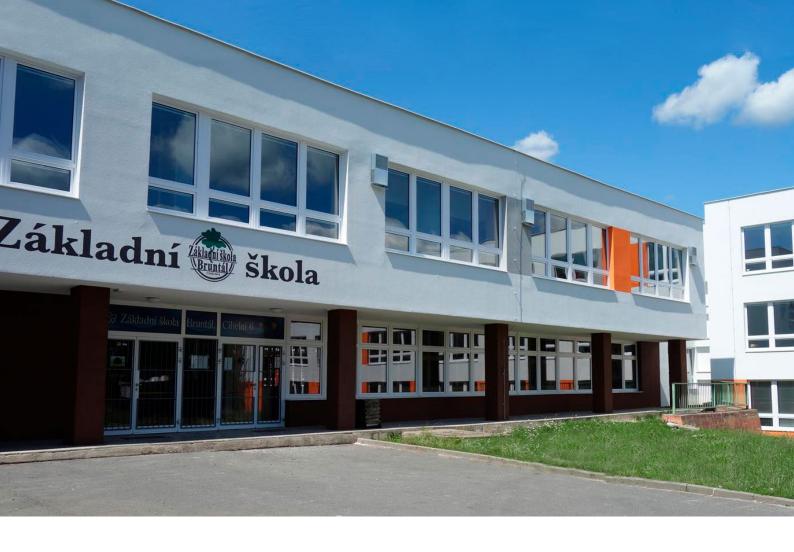

## Elementary School in Bruntál - classroom ventilation

CZ / Moravian-Silesian Region

24 000 m<sup>3</sup>/h

SLG 500

Delivery of a total of 22 indoor ventilation units with heat recovery, equipped with its own control system I&C.