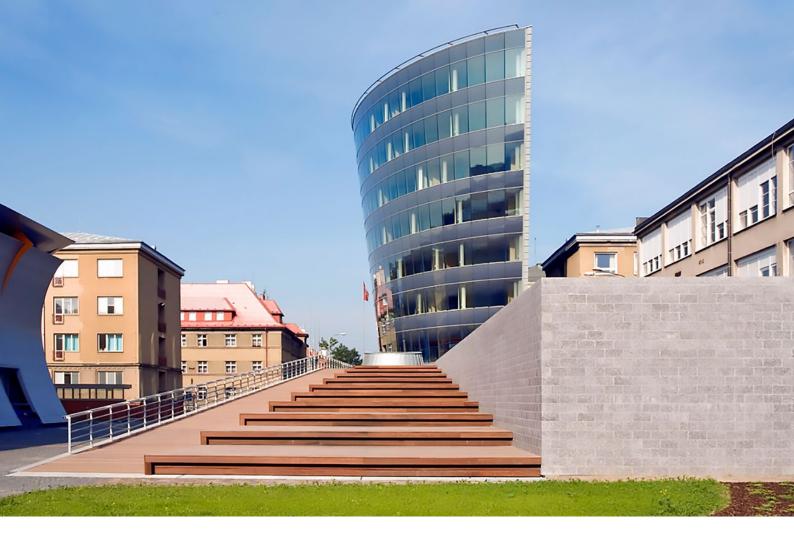

# ŠUMAVSKÁ tower – Administrative Buildings

#### 31 900 m<sup>3</sup>/h

Duovent Compact DV 1200 DI KL F7/M5 DVAV AH + ROOFPACK-A-DUO-DV-H

**Duovent Compact DV 3600 DI DXr KL F7/M5 P TOP** 

**Duovent Compact DV 5100 DI DXr KL F7/M5 P TOP** 

Duovent Compact DV 1000 DI F7/M5 P TOP (22 St.)

Delivery of a total of 22 indoor ventilation units with heat recovery equipped with el. heater, 2 internal ventilation units with heat recovery equipped with el. heater and reversible direct evaporator, 1 outdoor ventilation unit with heat recovery equipped with el. heater.