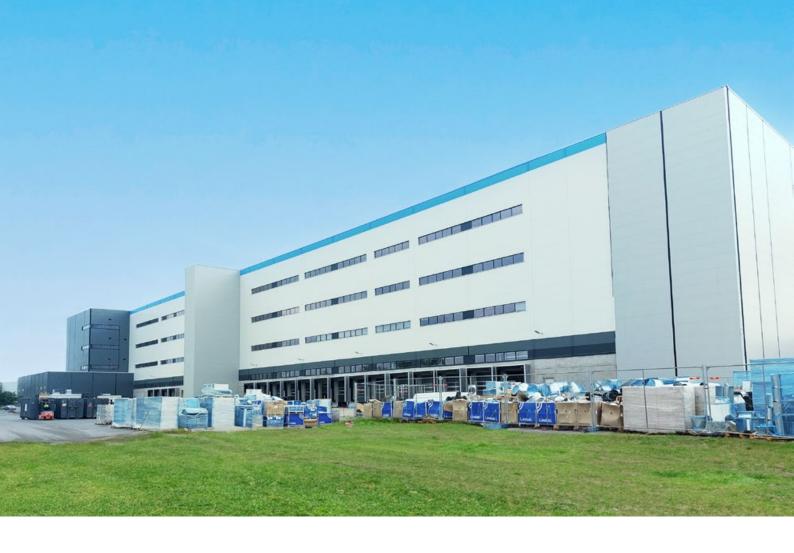

### Amazon Logistic Centre

CZ / Kojetín

#### 137300 m<sup>3</sup>/h

**Duovent Compact DV 6900 DXr MX KL G4+F8** 

**Duovent Compact DV 6000 DXr MX KL G4+F8** 

Duovent Compact DV 3000 DI (ATYP 5,4/1/40)

Duovent Compact DV 1800 DI (ATYP 3,6/1/23)

Duovent Compact DV 1200 DI (ATYP 1,8/1/23)

**DUOVENT MODULAR DV 10100 DXr MX KL G4+F8** 

Delivery of a total of 41 ventilation units equipped with a counterflow heat recovery, electric heater and its own I&C system.