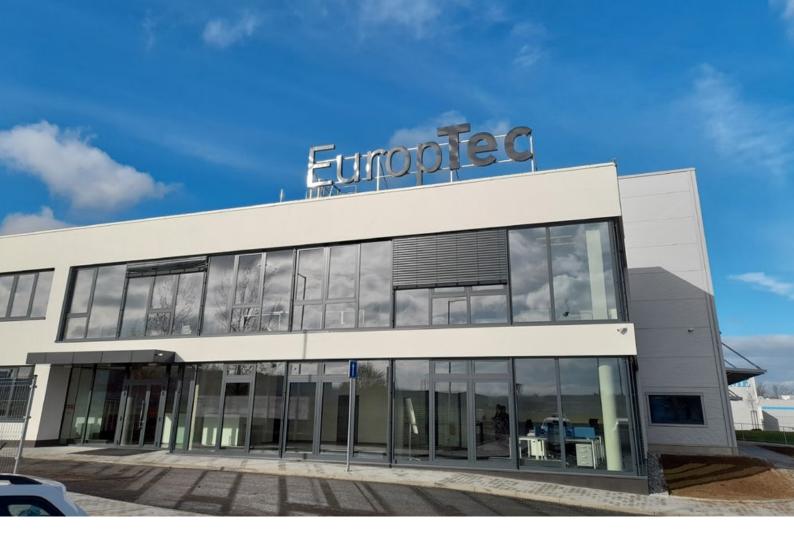

## EuropTec

CZ / Žebrák

### 3500 m<sup>3</sup>/h

Duovent Compact DV 3000 DCA DX KL F7/M5 AP IP 55

**Duovent Compact DV 800 DCA DX KL F7/M5 AV IP 55** 

Delivery of 2 outdoor ventilation units with heat recovery, equipped with a counter-current heat recovery, water heater, direct evaporator for cooling mode.