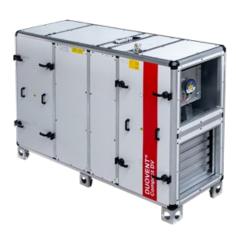

## Elementary School Proboštov

**CZ / Northern Bohemia** 

6000 m<sup>3</sup>/h

**Duovent Compact DV 6000 DI KL DVAV P TOP** 

Supply of internal ventilation unit with heat recovery equipped with el. heater and own I&C system.

### Mostov Castle

CZ / Western Bohemia

6000 m<sup>3</sup>/h

**Duovent Compact DV 6000 DCA DXr KL F7/M5 DVAV AV PRV** 

Supply of indoor ventilation unit with heat recovery equipped with water heater, direct reversible evaporator and own I&C system.