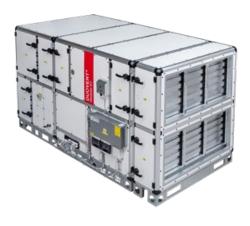

### Apartment complex River Park Modřany, building F+G

CZ / Prague

#### 26500 m<sup>3</sup>/h

Duovent Modular DV 12000 DCA KL F7/M5 DCOP AV IP55

Duovent Modular DV 14500 DCA KL F7/M5 DCOP AV IP55

VarioflowBox - 259 St.

Delivery of a total of 2 outdoor ventilation units with heat recovery equipped with a water heater and own I&C system for controlling the performance of the ventilation unit based on constant pressure. Delivery of a total of 259 VarioflowBoxes intended for air supply and exhaust to individual apartments.