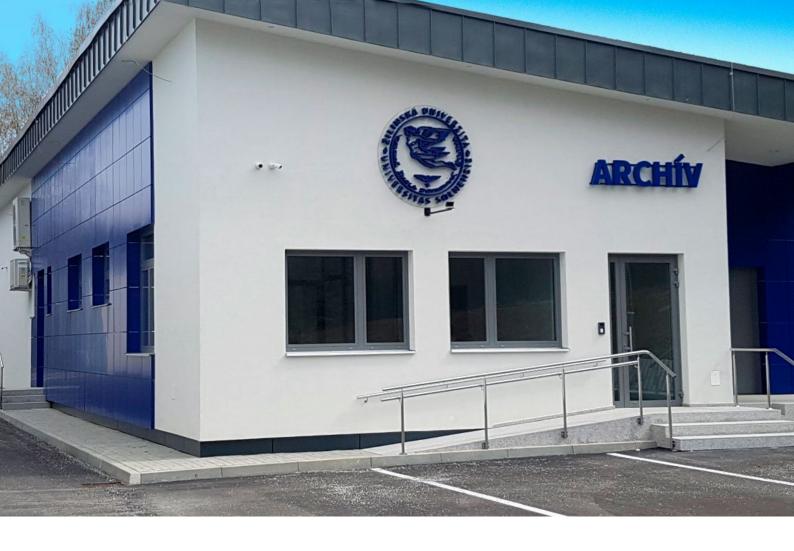

# ŽU – Archive SO 01

SK / Central Slovakia

### 7800 m<sup>3</sup>/h

### Duovent Compact DV 7800 DCA DX C KL F7/M5 DVAV AH2

Delivery of an internal under-ceiling recuperation unit equipped with a water, direct evaporator and its own I&C system. The equipment serves for the ventilation of the University of Zlín.