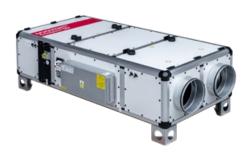

### Rovento-DI 520

Delivery of an indoor ventilation unit with heat recovery equipped with a water heater and its own I&C system for controlling the performance of the ventilation unit based on constant pressure.