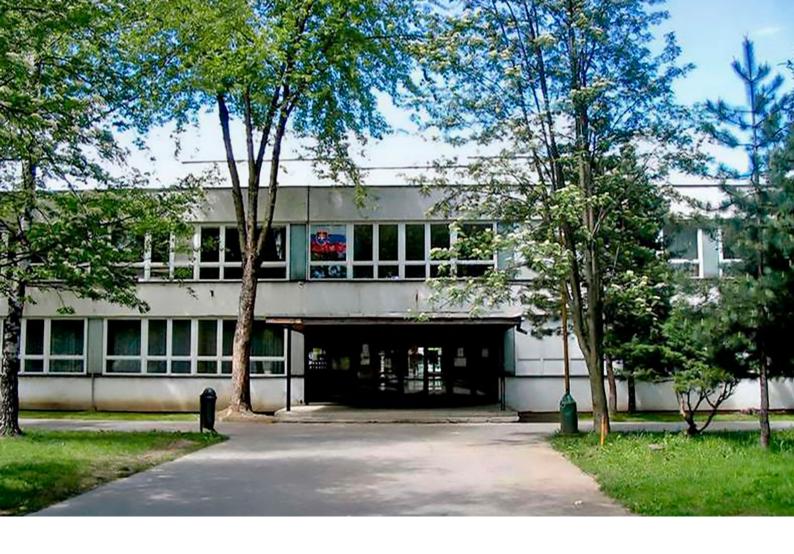

# Kindergarten Beroun, Elementary school Žebrák

**CZ / Central Bohemia region** 

#### 13000 m<sup>3</sup>/h

Duovent Compact DV 5100 DI KL F7/M5 DVAV AP IP 65

Duovent Compact DV 1200 DI KL F7/M5 DVAV AP IP 65

**Duovent Compact DV 7800 DCA KL F7/M5 DVAV AP2 IP 65** 

Modernization of the Kindergarten in Beroun, where two roof recuperation units were installed for ventilation of individual classrooms. Both units are equipped with an electric heater.