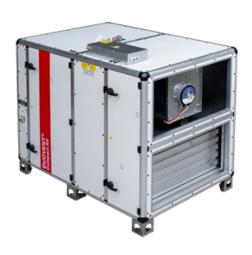

## Elementary School Proboštov

**CZ / Northern Bohemia** 

6000 m<sup>3</sup>/h

**Duovent Compact DV 6000 DI KL DVAV P TOP** 

Supply of internal ventilation unit with heat recovery equipped with el. heater and own I&C system.

### Mostov Castle

CZ / Western Bohemia

6000 m<sup>3</sup>/h

**Duovent Compact DV 6000 DCA DXr KL F7/M5 DVAV AV PRV** 

Supply of indoor ventilation unit with heat recovery equipped with water heater, direct reversible evaporator and own I&C system.