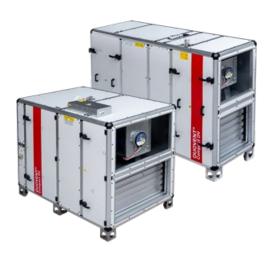

## Elementary School Proboštov

**CZ / Northern Bohemia** 

6000 m<sup>3</sup>/h

**Duovent Compact DV 6000 DI KL DVAV P TOP** 

Supply of internal ventilation unit with heat recovery equipped with el. heater and own I&C system.

### Mostov Castle

CZ / Western Bohemia

6000 m<sup>3</sup>/h

**Duovent Compact DV 6000 DCA DXr KL F7/M5 DVAV AV PRV** 

Supply of indoor ventilation unit with heat recovery equipped with water heater, direct reversible evaporator and own I&C system.