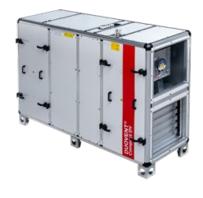

## Elementary School Proboštov

**CZ / Northern Bohemia** 

6000 m<sup>3</sup>/h

**Duovent Compact DV 6000 DI KL DVAV P TOP** 

Supply of internal ventilation unit with heat recovery equipped with el. heater and own I&C system.

### Mostov Castle

CZ / Western Bohemia

6000 m<sup>3</sup>/h

**Duovent Compact DV 6000 DCA DXr KL F7/M5 DVAV AV PRV** 

Supply of indoor ventilation unit with heat recovery equipped with water heater, direct reversible evaporator and own I&C system.