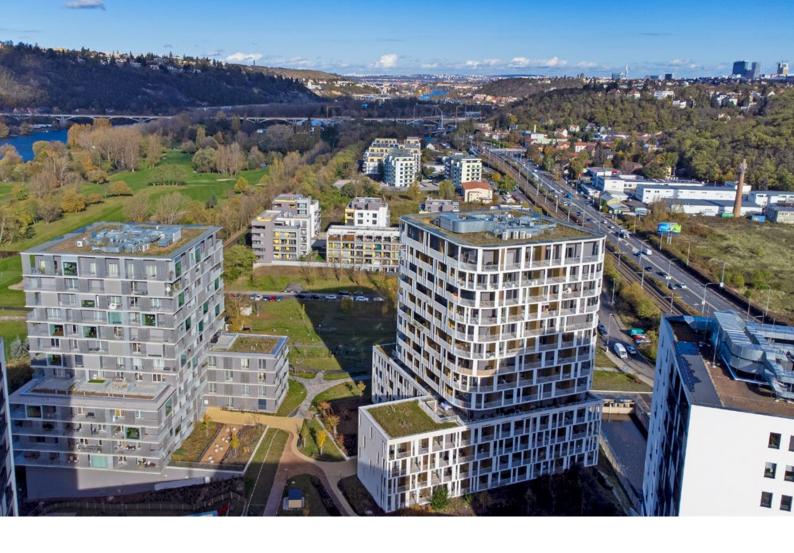

### Apartment complex River Park Modřany, building F+G

CZ / Prague

#### 26500 m<sup>3</sup>/h

Duovent Modular DV 12000 DCA KL F7/M5 DCOP AV IP55

Duovent Modular DV 14500 DCA KL F7/M5 DCOP AV IP55

VarioflowBox - 259 St.

Delivery of a total of 2 outdoor ventilation units with heat recovery equipped with a water heater and own I&C system for controlling the performance of the ventilation unit based on constant pressure. Delivery of a total of 259 VarioflowBoxes intended for air supply and exhaust to individual apartments.