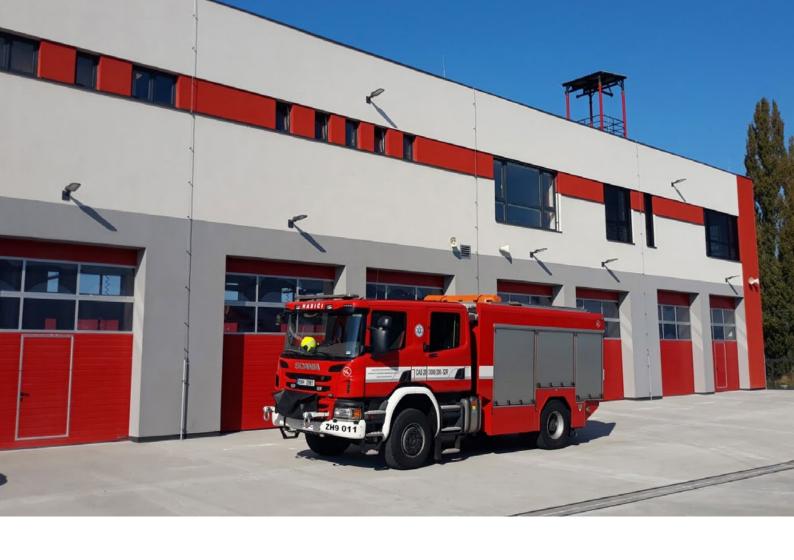

## Fire Rescue Service, České Budějovice

CZ / České Budějovice

1 200 m<sup>3</sup>/h

Duovent Compact DV 1200 DI KL F7/M5 DVAV AP IP55

Delivery of an outdoor ventilation unit with a counterflow heat recovery, an electric heater and its own I&C system.